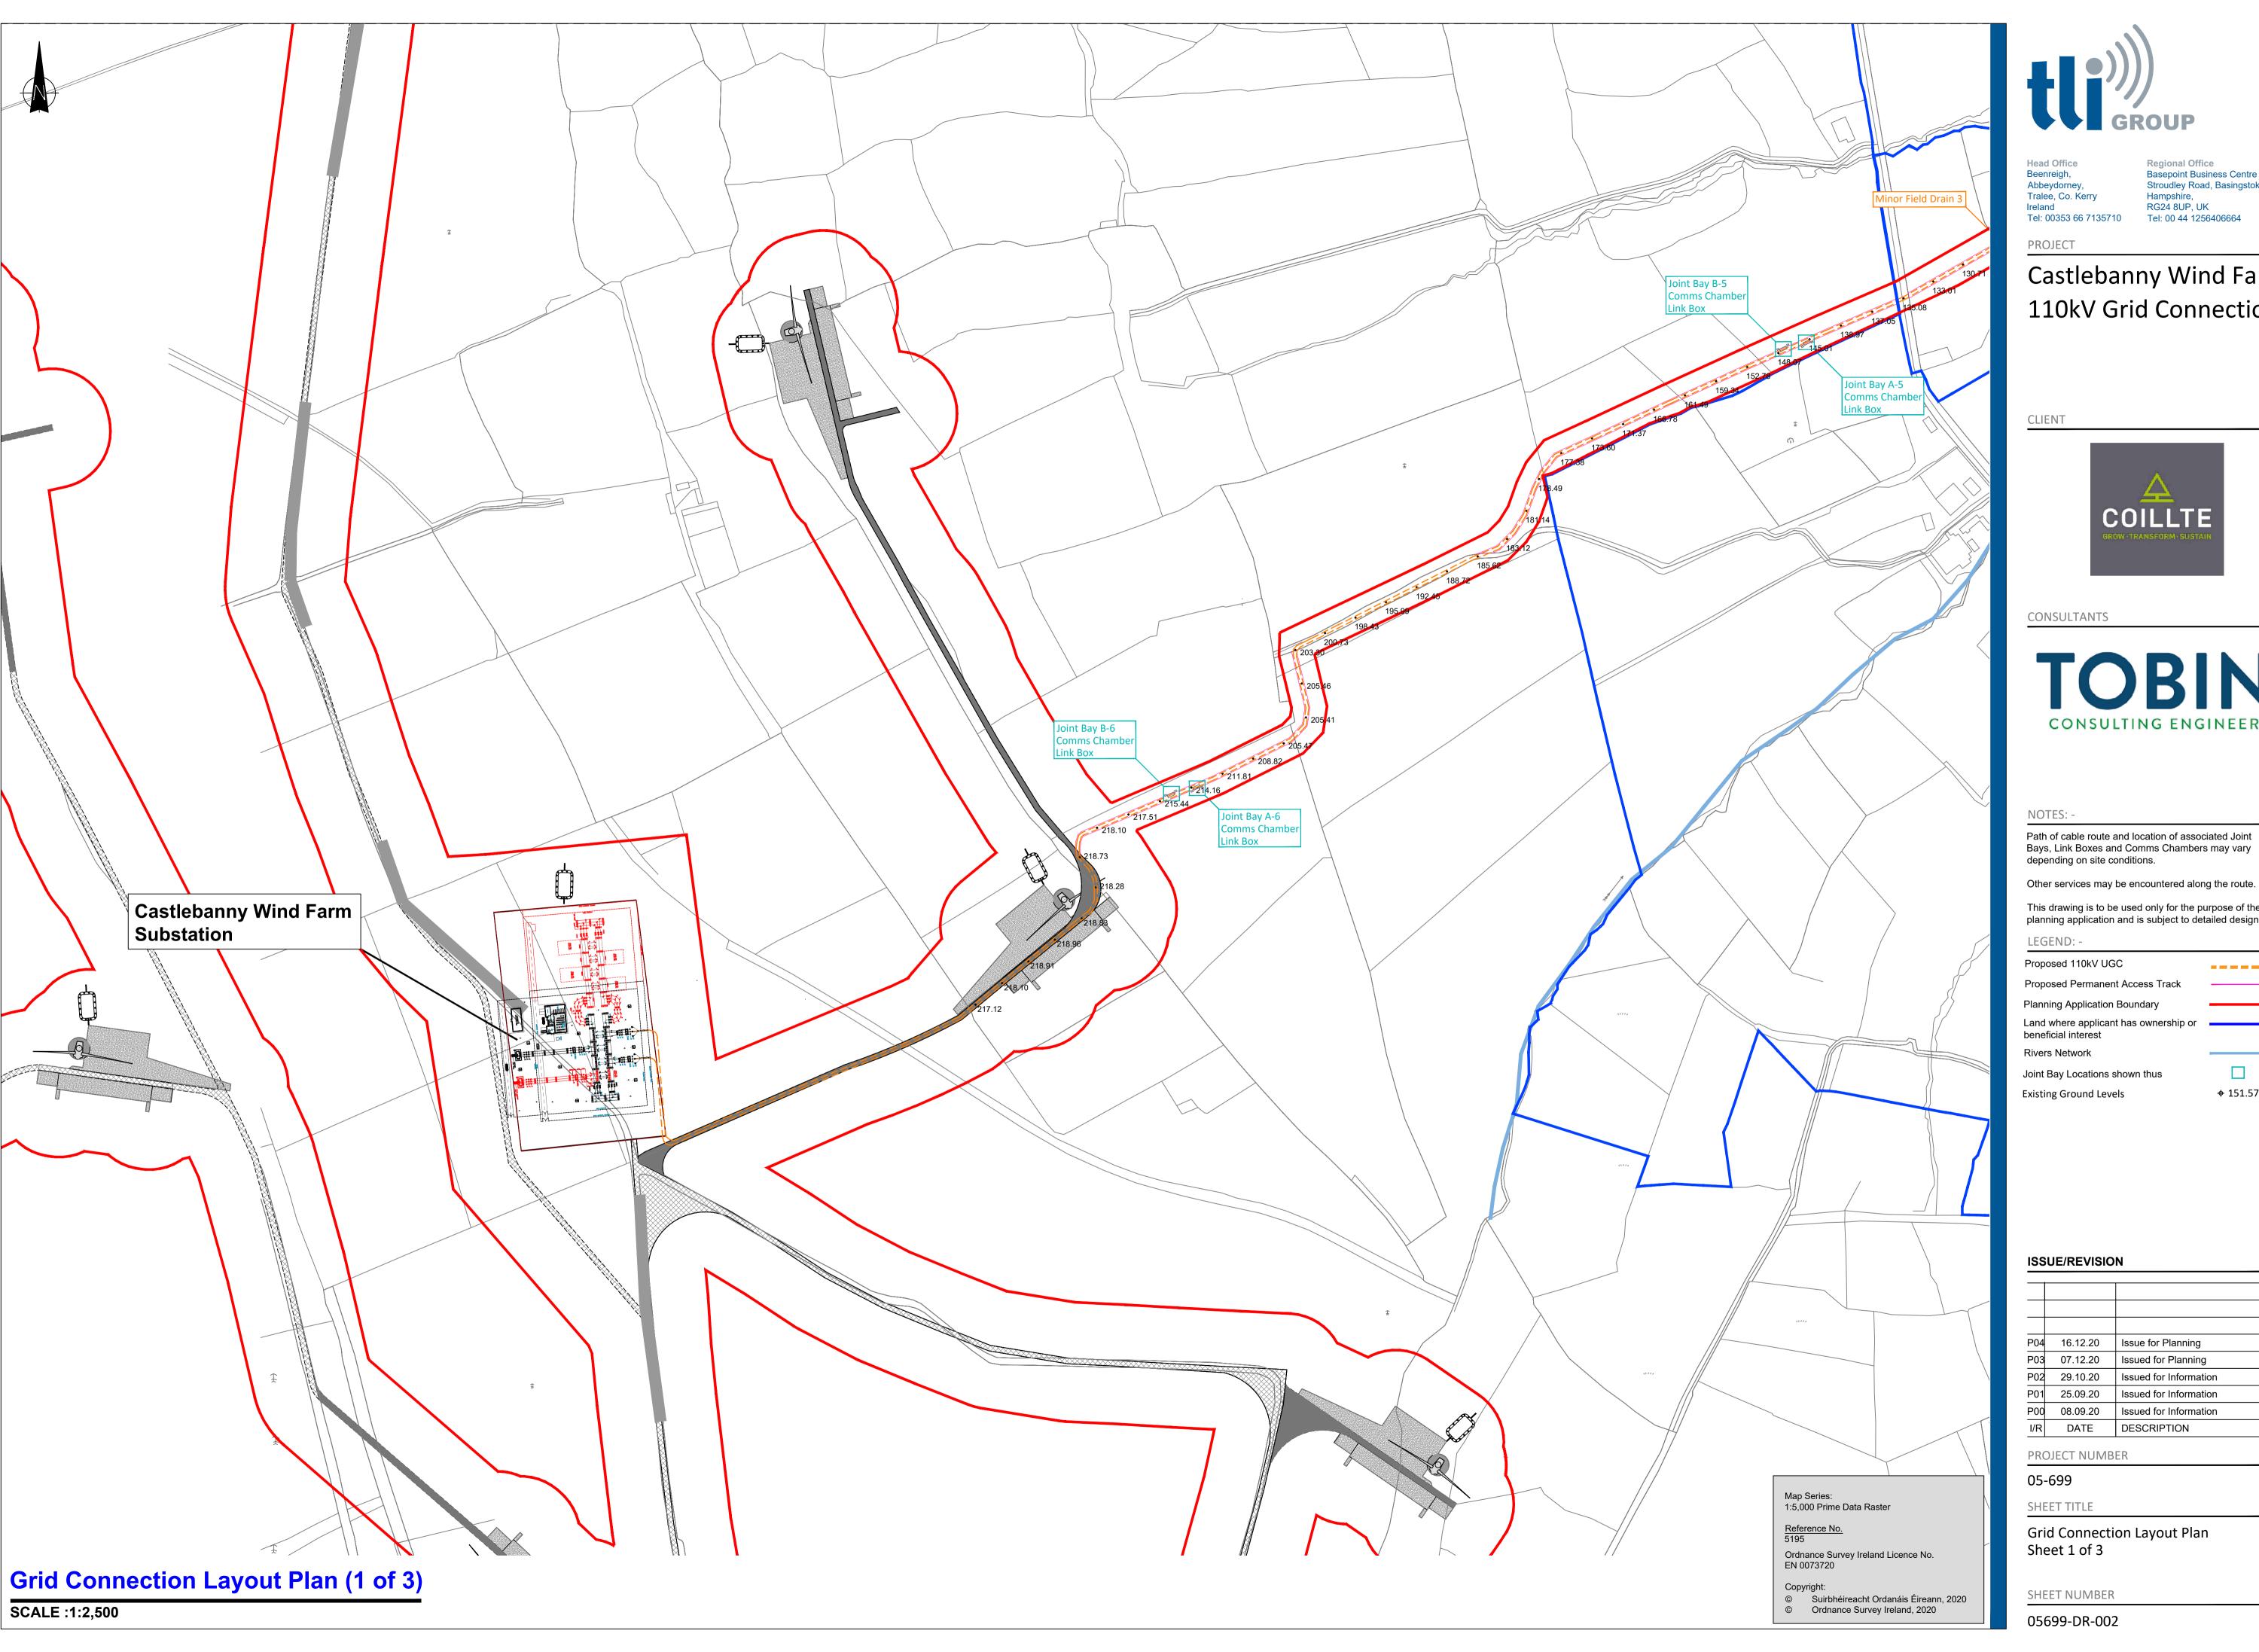

## Castlebanny Wind Farm 110kV Grid Connection

## TOBIN

This drawing is to be used only for the purpose of the planning application and is subject to detailed design.

<del>+</del> 151.57

| P04 | 16.12.20 | Issue for Planning     |
|-----|----------|------------------------|
| P03 | 07.12.20 | Issued for Planning    |
| P02 | 29.10.20 | Issued for Information |
| P01 | 25.09.20 | Issued for Information |
| P00 | 08.09.20 | Issued for Information |
| I/R | DATE     | DESCRIPTION            |

**Grid Connection Layout Plan**